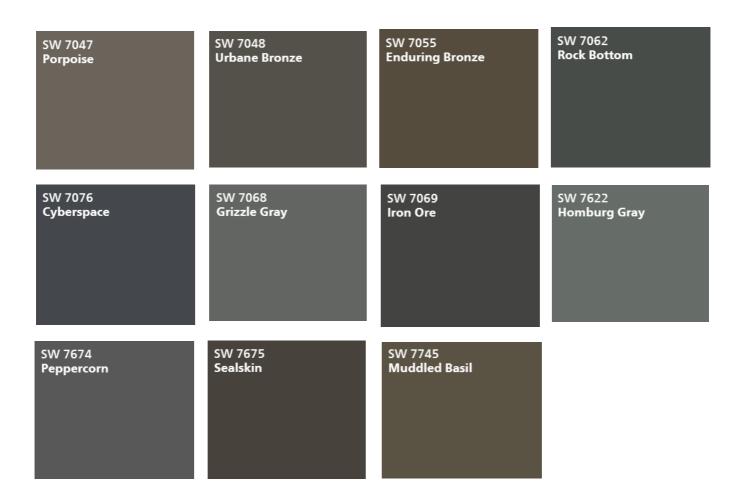

## Siding and Trim Colors

| Siding and Thin Colors |                  |                      |                        |  |  |
|------------------------|------------------|----------------------|------------------------|--|--|
| SW 0024                | SW 0037          | SW 0077              | SW 2820                |  |  |
| Curio Gray             | Morris Room Grey | Classic French Gray  | Downing Earth          |  |  |
| SW 2821                | SW 2822          | SW 2823              | SW 2827                |  |  |
| Downing Stone          | Downing Sand     | Rookwood Clay        | Colonial Revival Stone |  |  |
| SW 2844                | SW 2845          | SW 2855 Sycamore Tan | SW 6078                |  |  |
| Roycroft Mist Gray     | Bunglehouse Gray |                      | Realist Beige          |  |  |
| SW 6080                | SW 6081          | SW 6102              | SW 6107                |  |  |
| Utterly Beige          | Down Home        | Portabello           | Nomadic Desert         |  |  |
| SW 6108                | SW 6109          | SW 6121              | SW 6122                |  |  |
| Latte                  | Hopsack          | Whole Wheat          | Camelback              |  |  |

| SW 6140        | SW 6141         | SW 6142    | SW 6143        |
|----------------|-----------------|------------|----------------|
| Moderate White | Softer Tan      | Macadamia  | Basket Beige   |
| SW 6149        | SW 6150         | SW 6151    | SW 6165        |
| Relaxed Khaki  | Universal Khaki | Quiver Tan | Connected Gray |
| SW 6166        | SW 6171         | SW 6172    | SW 6173        |
| Eclipse        | Chatroom        | Hardware   | Cocoon         |
| SW 6199        | SW 6200         | SW 6207    | SW 6234        |
| Rare Gray      | Link Gray       | Retreat    | Uncertain Gray |
| SW 6235        | SW 6236         | SW 7005    | SW 7006        |
| Foggy Day      | Grays Harbor    | Pure White | Extra White    |
| SW 7014        | SW 7017         | SW 7018    | SW 7019        |
| Eider White    | Dorian Gray     | Dovetail   | Gauntlet Gray  |

| SW 7022      | SW 7024         | SW 7025          | SW 7031           |
|--------------|-----------------|------------------|-------------------|
| Alpaca       | Functional Gray | Backdrop         | Mega Greige       |
| SW 7032      | SW 7035         | SW 7036          | SW 7037           |
| Warm Stone   | Aesthetic White | Accessible Beige | Balanced Beige    |
| SW 7038      | SW 7039         | SW 7044          | SW 7045           |
| Tony Taupe   | Virtual Taupe   | Amazing Gray     | Intellectual Gray |
| SW 7046      | SW 7052         | SW 7053          | SW 7058           |
| Anonymous    | Gray Area       | Adaptive Shade   | Magnetic Gray     |
| SW 7059      | SW 7060         | SW 7066          | SW 7067           |
| Unusual Gray | Attitude Gray   | Gray Matters     | Cityscape         |
| SW 7068      | SW 7074         | SW 7506          | SW 7507           |
| Grizzle Gray | Software        | Loggia           | Stone Lion        |

| SW 7512        | SW 7513          | SW 7514       | SW 7526          |
|----------------|------------------|---------------|------------------|
| Pavilion Beige | Sanderling       | Foothills     | Maison Blanche   |
| SW 7531        | SW 7532          | SW 7533       | SW 7534          |
| Canvas Tan     | Urban Putty      | Khaki Shade   | Outerbanks       |
| SW 7535        | SW 7540          | SW 7551       | SW 7655          |
| Sandy Ridge    | Artisan Tan      | Greek Villa   | Stamped Concrete |
| SW 7660        | SW 7673          | SW 7689       | SW 7690          |
| Earl Grey      | Pewter Cast      | Row House Tan | Townhall Tan     |
| SW 7695        | SW 7696          | SW 7697       | SW 7723          |
| Mesa Tan       | Toasted Pine Nut | Safari        | Colony Buff      |
| SW 7739        | SW 7740          | SW 7741       | SW 7743          |
| Herbal Wash    | Messenger Bag    | Willow Tree   | Mountain Road    |

SW 7744 Zeus SW 7746 Rushing River