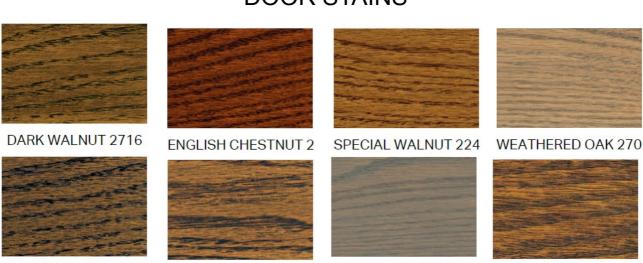

|
| Earl Grey      | Pewter Cast      | Row House Tan | Townhall Tan     |
| SW 7695        | SW 7696          | SW 7697       | SW 7723          |
| Mesa Tan       | Toasted Pine Nut | Safari        | Colony Buff      |
| SW 7739        | SW 7740          | SW 7741       | SW 7743          |
| Herbal Wash    | Messenger Bag    | Willow Tree   | Mountain Road    |

SW 7744 Zeus SW 7746 Rushing River



## Shutter and Door Colors

SW 2801 SW 2802 SW 2803 SW 2838 **Rookwood Dark Red Rookwood Red** Rookwood Terra Cotta **Polished Mahogany** SW 6006 SW 6076 SW 2846 SW 6174 Black Bean **Turkish Coffee** Roycroft Bronze Green Andiron SW 6237 SW 6202 SW 6223 SW 6258 Dark Night Cast Iron Still Water Tricorn Black SW 6992 SW 6994 SW 7027 SW 7020 Inkwell Greenblack Well-Bred Brown Black Fox







**PROVINCIAL 211** 

\*CLASSIC GRAY 271 \*

JACOBEAN 2750

HONEY 272